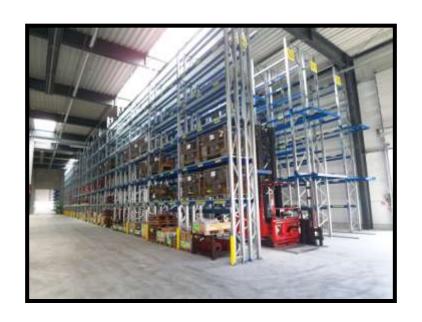

# Planning of a new warehouse for heavy weights

Logistic building, 10.000 m<sup>2</sup> floor space with 17.000 shelf places

- Admission and structuring of items
- Concept development and planning of the logistic building
- Making specifications with layouts
- Conversation with suppliers, offer evaluation, contract negotiations, design and development of construction with supplier, monitoring of implementation and technical approval of shelves
- Concept development and introduction of a new warehouse strategy, to store and remove from storage, to involve the new warehouse in the existing production
- Standardisation of logistic containers
- Revision of packaging instructions and delivery specifications