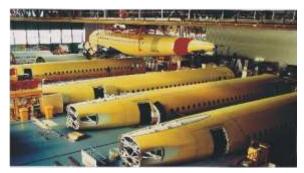

# PT/ED-plant to Coat Motor Coaches:

#### 7 Section Pre-Treater (PT Line)

- Degreasing
- Rinse I and Activate
- Zn-Bondering
- Rinse II and Passivate
- De-ionised water rinse

#### 3 Section ED Line

- ED Coating
- •Ultra filtration rinse I and II

#### **Additional**

- Dryer with waste heat recovery, cooling section
- De-ionised water plant and Waste water plant