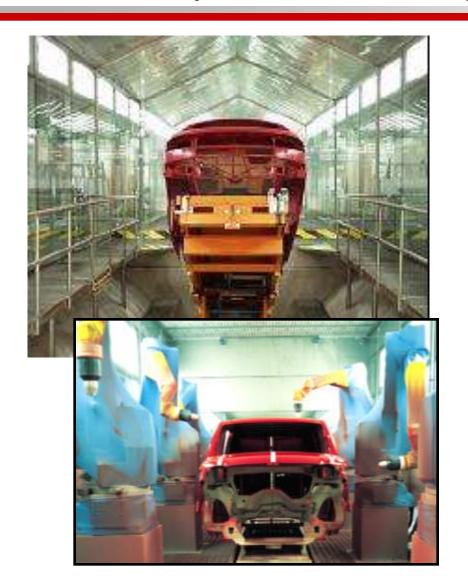

# Paint Shop Planning

#### **Paint Shop Planning**

- Pre-Treatment,
- ED-Coating,
- Anticorrosive-Coating,
- Primer-, Basecoat- and **Clearcoat-Processes**

Project management, factory planning

Paint shop planning

Assembly planning