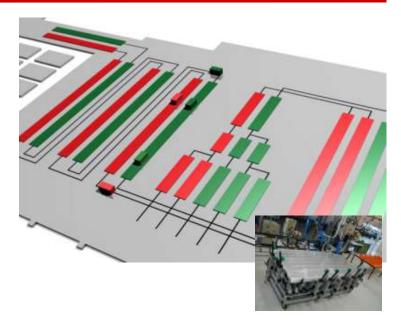

# Planning of a new warehouse for heavy weights

Logistic building, 10.000 m<sup>2</sup> floor space with 17.000 shelf places

- Admission and structuring of items
- Concept development and planning of the logistic building
- Making specifications with layouts
- Conversation with suppliers, offer evaluation, contract negotiations, design and development of construction with supplier, monitoring of implementation and technical approval of shelves
- Concept development and introduction of a new warehouse strategy, to store and remove from storage, to involve the new warehouse in the existing production
- Standardisation of logistic containers
- Revision of packaging instructions and delivery specifications