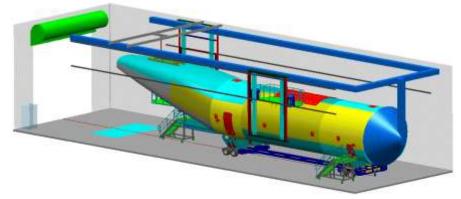

## **AIRBUS Project A400M**

- Examination of alternative ventilation concepts of a preservation cubicle and the trunk to the construction of advertising documents
- Supply to the application technology, colour supply, lay-out, material flow
- Offer of the translation into action, putting into operation and removals